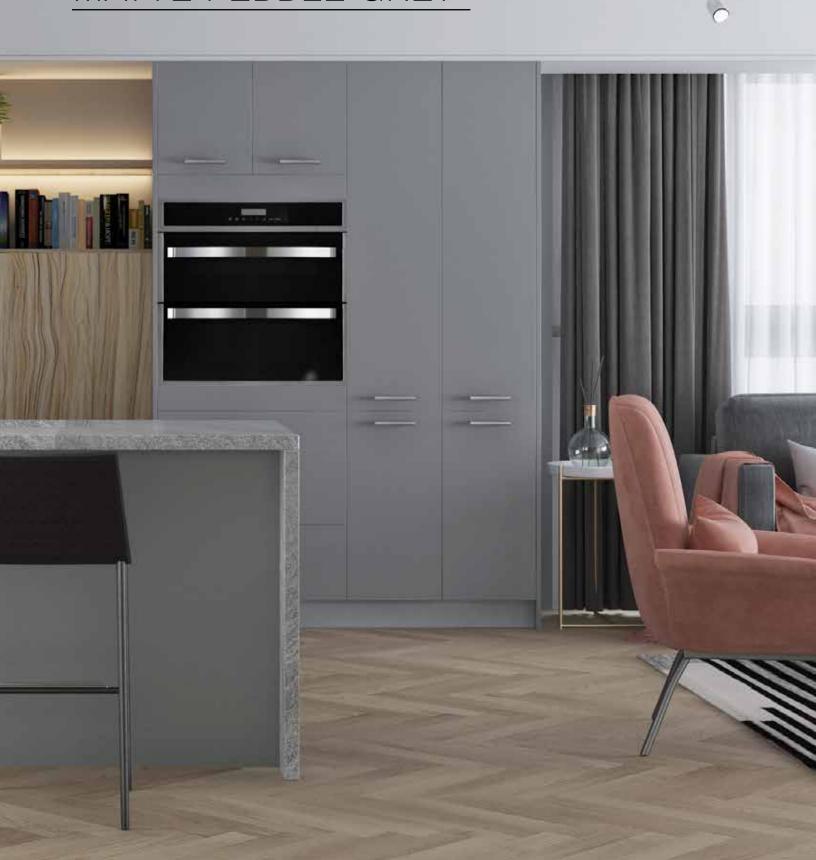

Matte Pebble Grey MPG 7 - 10 biz days

#### MATTE PEBBLE GREY

Matte is relative to flat, that is, non-glossy surface. It can avoid light pollution and is easier to maintain. Black combination, is a classic colour that never gets old.

The dark colour defines wisdom, knowledge, and intelligence, while it is also dignified, conservative and carries the popularity of authority. Therefore, it will be the perfect colour for you to choose and design high-end matte jet black.