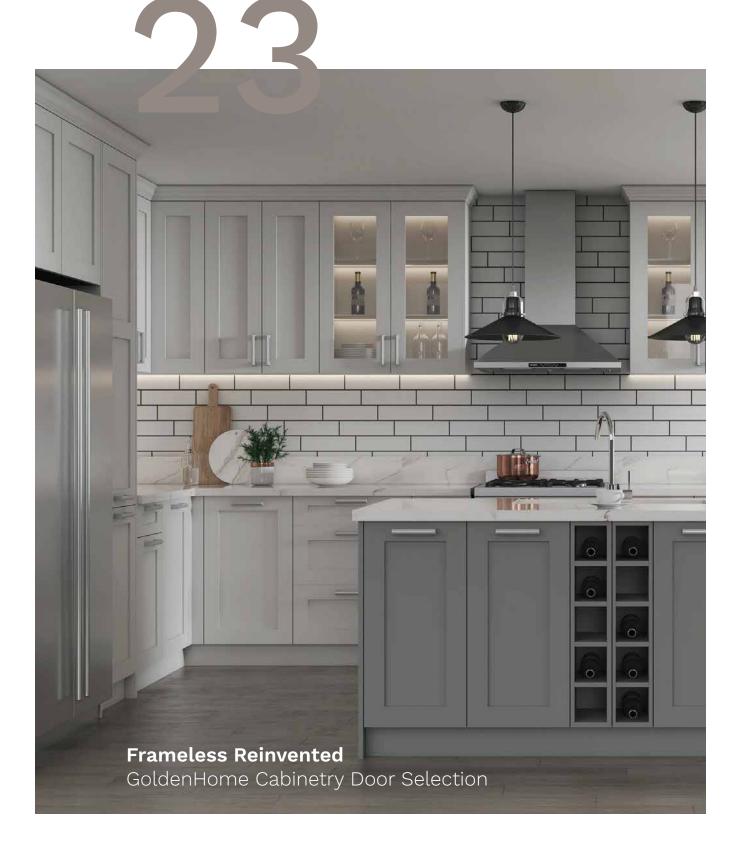

# Modern style Kitchen cabinets

GoldenHome Cabinetry provides modern-style kitchen and bath cabinets at an affordable price. Since 1999, GoldenHome Cabinetry has been producing name brand cabinets for the global markets. Today, the company has become one of the world's leading cabinet makers. With many locations stretching across China, Australia, Middle East, and the U.S. Quality is the essence of GoldenHome operation. The company has selected environmentally friendly materials to ensure premium quality. State-of-the-art automated controlled German HOMAG equipment is introduced for precise manufacturing as well.

GoldenHome regards the customer's health as our top concern, that is why we carefully select environmentally friendly materials. As one of the worldwide leading modern cabinet manufacturers, Golden-Home specializes in R&D innovation, service, and manufacturing of modern cabinets ranging from solid wood, laminate to thermofoil, and many other unique styles. GoldenHome specializes in cabinets, which makes it becomes the Kitchen Industrial Design Center.