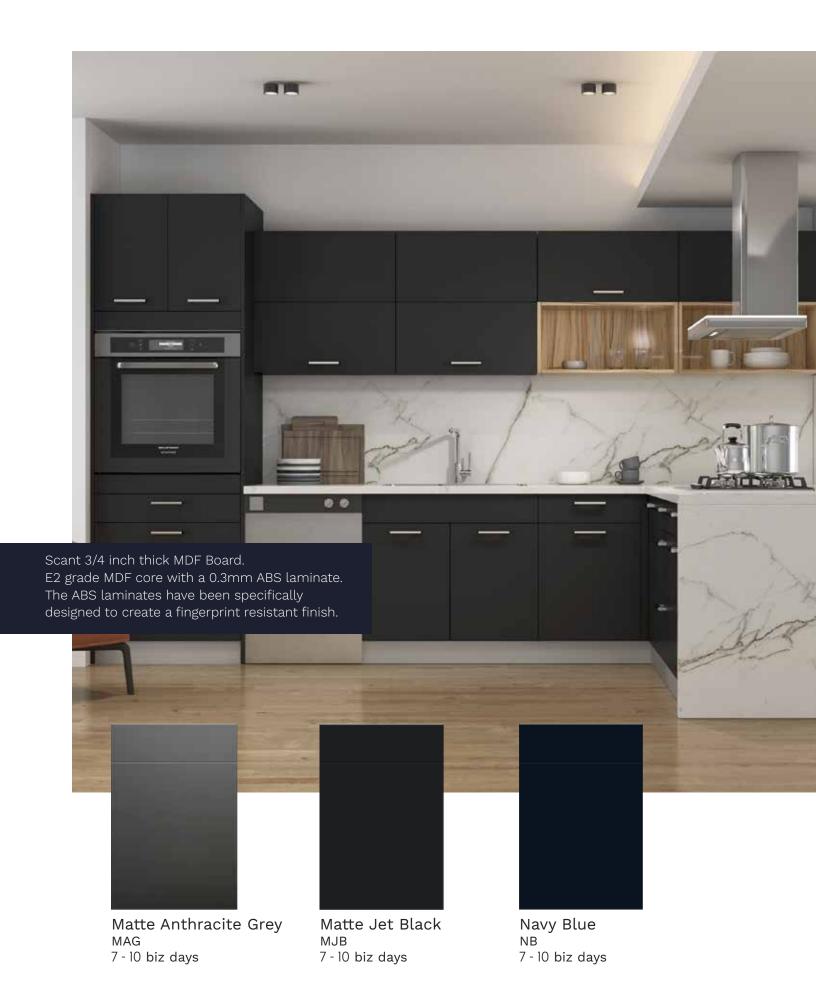

# GRAND SERIES KITCHEN CABINETS DESIGN

Kitchens are considered the heartbeat of any home and become the center of attraction.

This is the place where we cook, prepare, socialize, and even entertain guests. So, making it look incredibly stylish is what every homeowner dream of.

So, whether you're planning to construct a new modern kitchen or remodelling the outdated one, we, as a prestigious kitchen cabinets distributor in Canada, help you construct the most popular grand style kitchen in various styles.

Our glossy and super matte style kitchen cabinets will suit everyone's needs, where glossy gives you a classic reflection and makes your smaller kitchen look bigger, whereas super matte style gives you a sophisticated appeal and is easier to maintain as compared to glossy cabinets.

Glossy Silver Grey GSG 7 - 10 biz days

Gun Metal Anthracite GMA 7 - 10 biz days