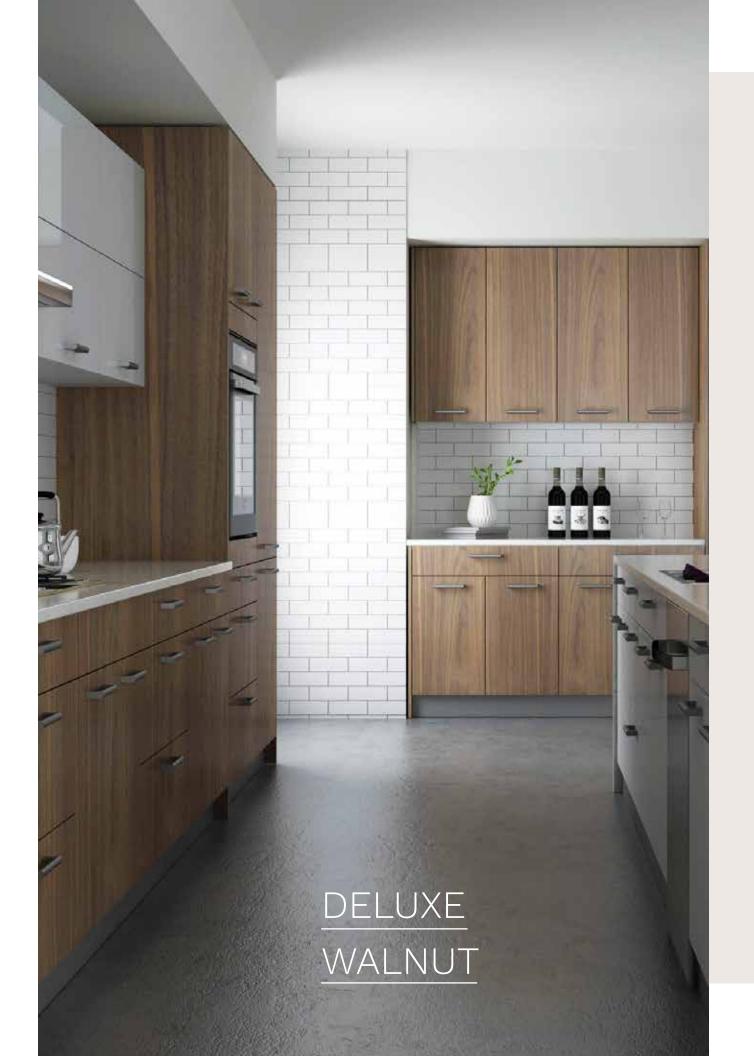

## | DELUXE SERIES | KITCHEN CABINETS DESIGN

Along with the demand for higher life style, the color, material and new design of the kitchens are becoming more and more available, giving people more diversified choice.

The product images shown are for illustration purpose only and may not be an exact representation of the product.

The walnut cabinet express a total rustic and simple feeling. The kitchen is quite spacious, and that bold and simple lines of the kitchen add a sense of boldness and unrestrained to the room. The white quartz stone countertops match the walnut cabinets. The color is wood style, bright and matchable.