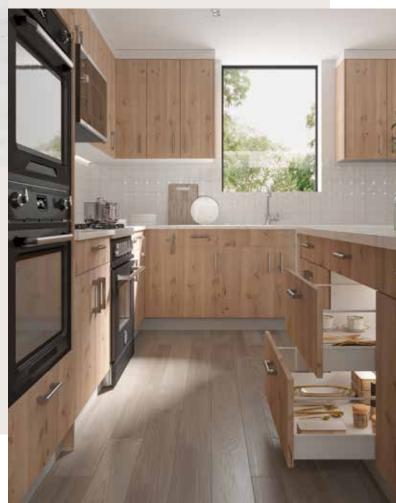

The cabinets in the natural wood color are simple and warm, it gives people a fresh and pure feeling. The use of simple modern design style, the perfect blend of wood and white, can easily create a beautiful and comfortable cooking environment.

The importance role of the cabinets in the kitchen, is not only a storage for tableware, but also a decorative object to the interior home space