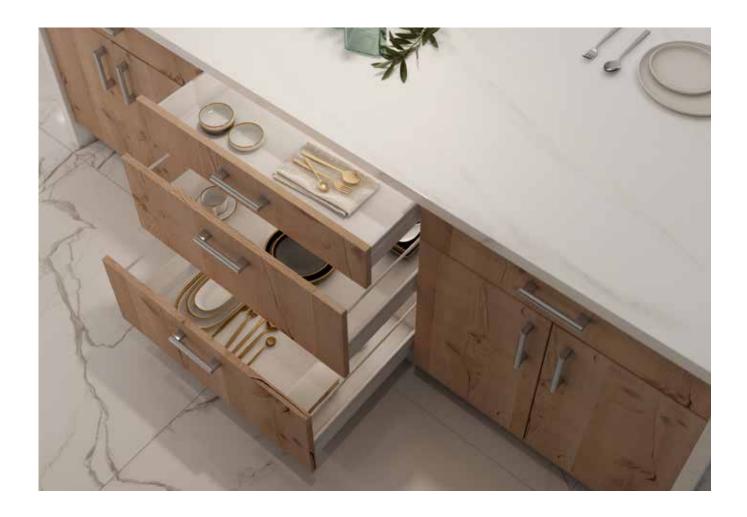

The importance role of the cabinets in the kitchen, is not only a storage for tableware, but also a decorative object to the interior home space