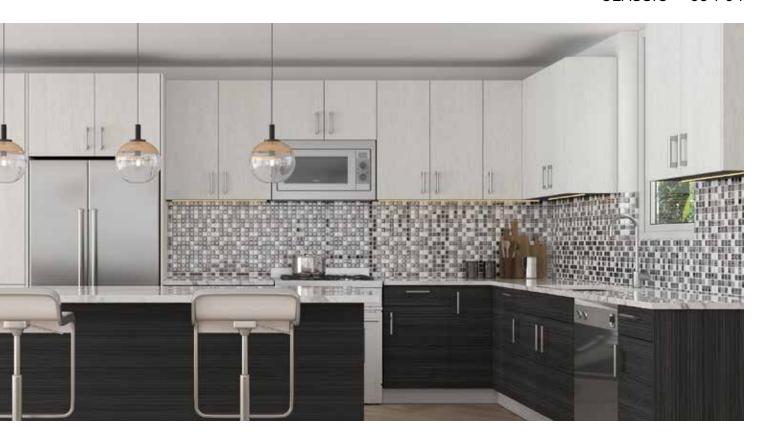

The product images shown are for illustration purpose only and may not be an exact representation of the product.

The walnut cabinet express a total rustic and simple feeling. The kitchen is quite spacious, and that bold and simple lines of the kitchen add a sense of boldness and unrestrained to the room. The white quartz stone countertops match the walnut cabinets. The color is wood style, bright and matchable.