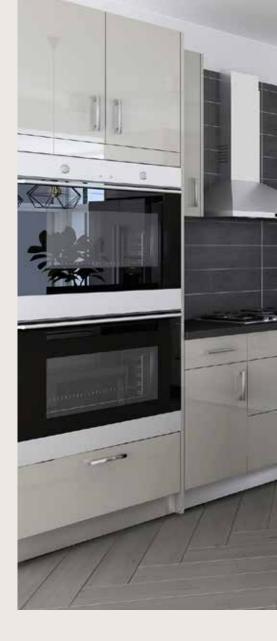

## | DELIGHT SERIES | KITCHEN CABINETS DESIGN

Dreaming of giving your kitchen a new look? But don't know which style to choose then consider delight-style kitchen cabinets, making it perfect for those who just love simplicity.

Melamine laminated on both sides, and PVC matching color edge banding on all edges makes it aesthetically appealing and incredibly stylish, giving your kitchen a modern new look while keeping it in your budget.

### <u>DELIGHT</u> GLOSSY WHITE & ASH

White cabinets are unforgettable, giving a sense of purity and comfort. No matter what is the kitchenware materials, it can maintain the fresh and elegant feelings but not missing the vitality of the original color.