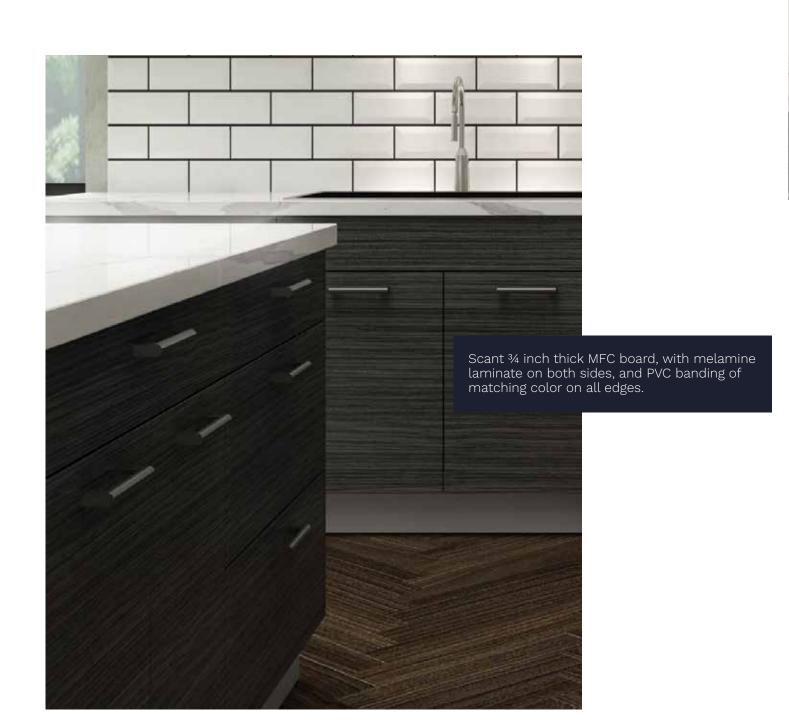

The product images shown are for illustration purpose only and may not be an exact representation of the product.

The walnut cabinet express a total rustic and simple feeling. The kitchen is quite spacious, and that bold and simple lines of the kitchen add a sense of boldness and unrestrained to the room. The white quartz stone countertops match the walnut cabinets. The color is wood style, bright and matchable.

Melamine laminated on both sides, and PVC matching color edge banding on all edges makes it aesthetically appealing and incredibly stylish, giving your kitchen a modern new look while keeping it in your budget.