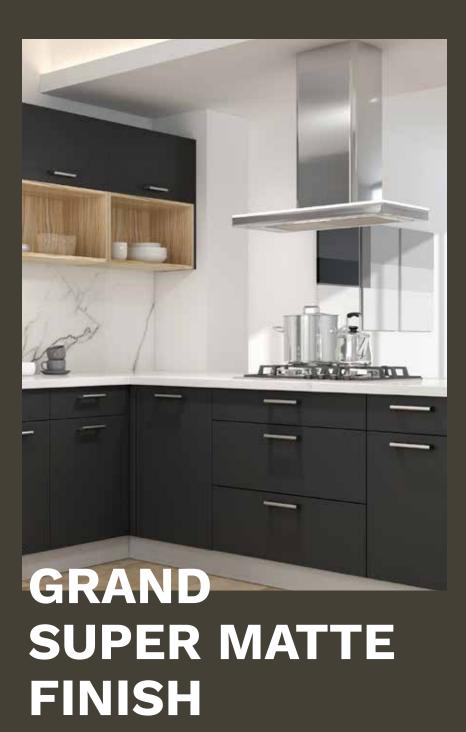

Our glossy and super matte style kitchen cabinets will suit everyone's needs, where glossy gives you a classic reflection and makes your smaller kitchen look bigger, whereas super matte style gives you a sophisticated appeal and is easier to maintain as compared to glossy cabinets.

## GRAND GLOSSY FINISH

Scant 3/4 inch thick MDF Board. E2 grade MDF core, laminated with a 0.2mm melamine below 2 layers of Ultra High Gloss UV cured, clear lacquer.

Scratch and impact resistant for usage in high traffic areas.