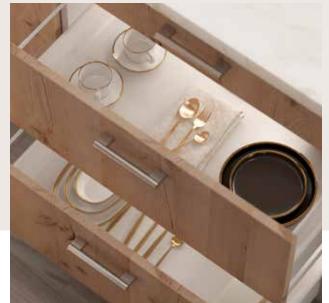

The product images shown are for illustration purpose only and may not be an exact representation of the product.

The walnut cabinet express a total rustic and simple feeling. The kitchen is quite spacious, and that bold and simple lines of the kitchen add a sense of boldness and unrestrained to the room. The white quartz stone countertops match the walnut cabinets. The color is wood style, bright and matchable.

The cabinets in the natural wood color are simple and warm, it gives people a fresh and pure feeling. The use of simple modern design style, the perfect blend of wood and white, can easily create a beautiful and comfortable cooking environment.

The importance role of the cabinets in the kitchen, is not only a storage for tableware, but also a decorative object to the interior home space