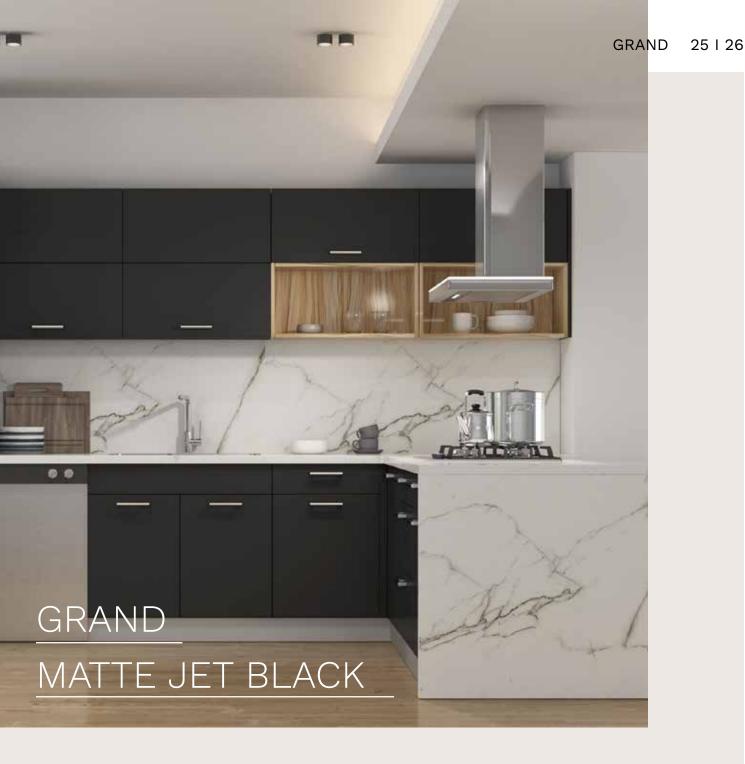

#### GRAND

#### MATTE PEBBLE GREY

Matte is relative to flat, that is, non-glossy surface. It can avoid light pollution and is easier to maintain. Black combination, is a classic colour that never gets old.

The dark colour defines wisdom, knowledge, and intelligence, while it is also dignified, conservative and carries the popularity of authority. Therefore, it will be the perfect colour for you to choose and design high-end matte jet black.