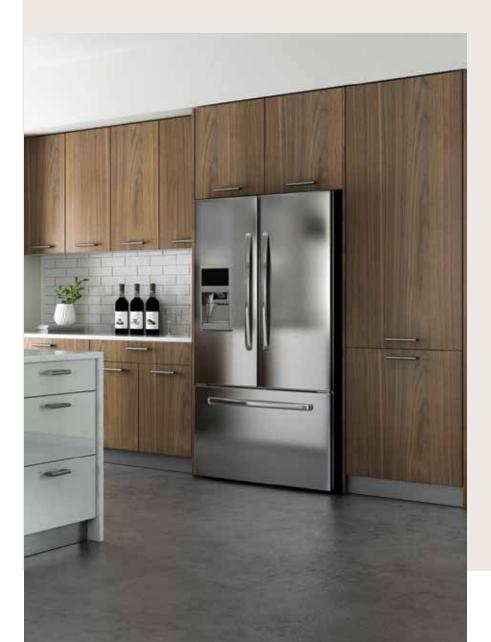

The product images shown are for illustration purpose only and may not be an exact representation of the product.

The walnut cabinet express a total rustic and simple feeling. The kitchen is quite spacious, and that bold and simple lines of the kitchen add a sense of boldness and unrestrained to the room. The white quartz stone countertops match the walnut cabinets. The color is wood style, bright and matchable.