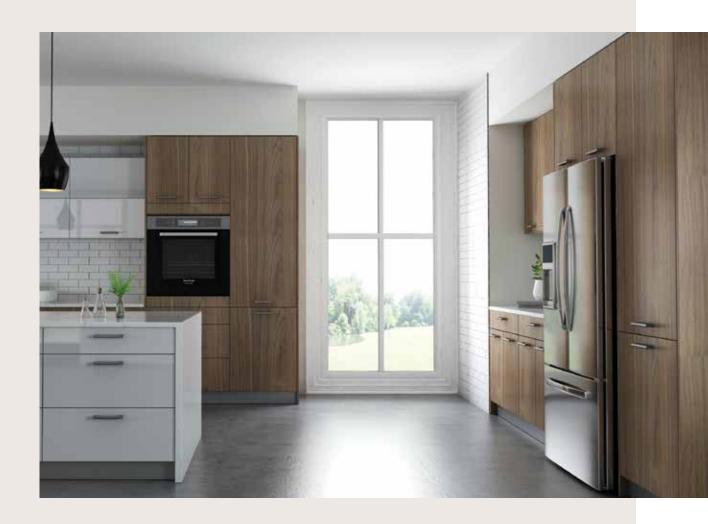

The product images shown are for illustration purpose only and may not be an exact representation of the product.

The walnut cabinet express a total rustic and simple feeling. The kitchen is quite spacious, and that bold and simple lines of the kitchen add a sense of boldness and unrestrained to the room. The white quartz stone countertops match the walnut cabinets. The color is wood style, bright and matchable.

The cabinets in the natural wood color are simple and warm, it gives people a fresh and pure feeling. The use of simple modern design style, the perfect blend of wood and white, can easily create a beautiful and comfortable cooking environment.