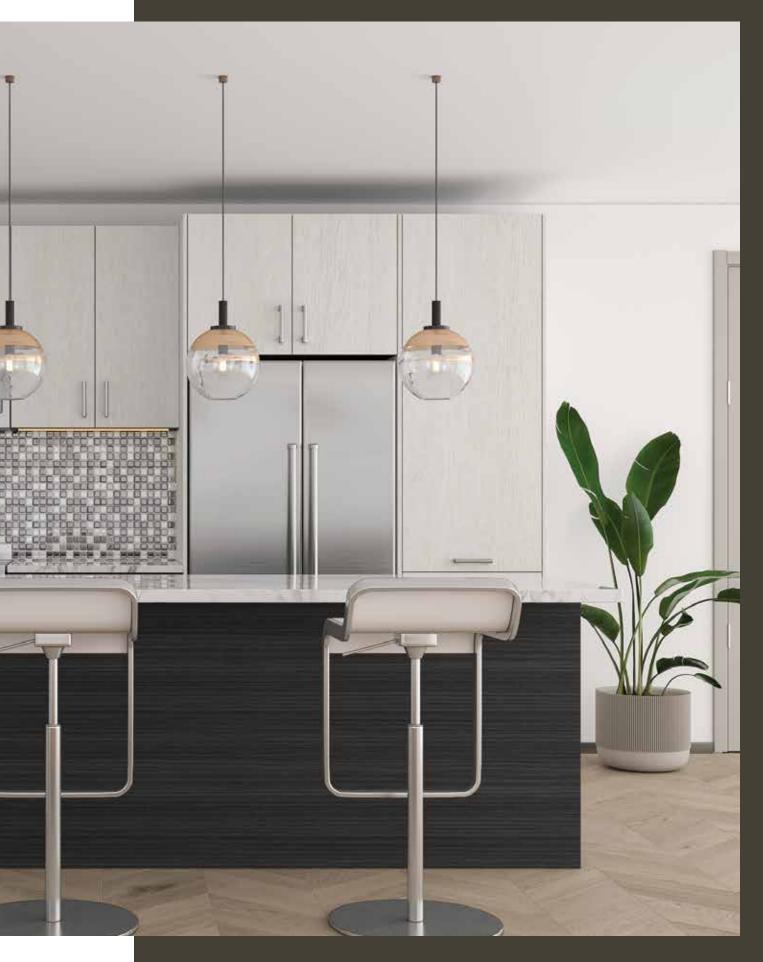

The combination of black and white cabinets has a sleek and modern look. If your home is decorated in a very modern, high-fashion style, try this style of cabinetry.

Dark Wood DW 2-5 biz days

Bianco Wood BW 2-5 biz days