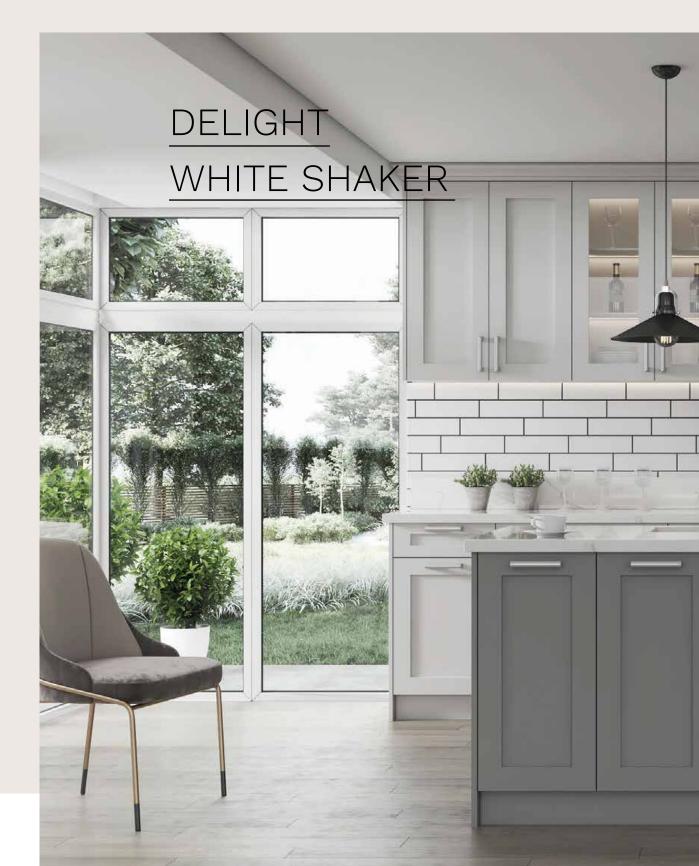

## | DELIGHT SERIES | KITCHEN CABINETS DESIGN

Dreaming of giving your kitchen a new look? But don't know which style to choose then consider delight-style kitchen cabinets, making it perfect for those who just love simplicity.

Our White shaker style is the transition of the tradition to the modern style. It provides you most of the classic valances with modern profile. Also those two color tones give you a choice of combination and accents.