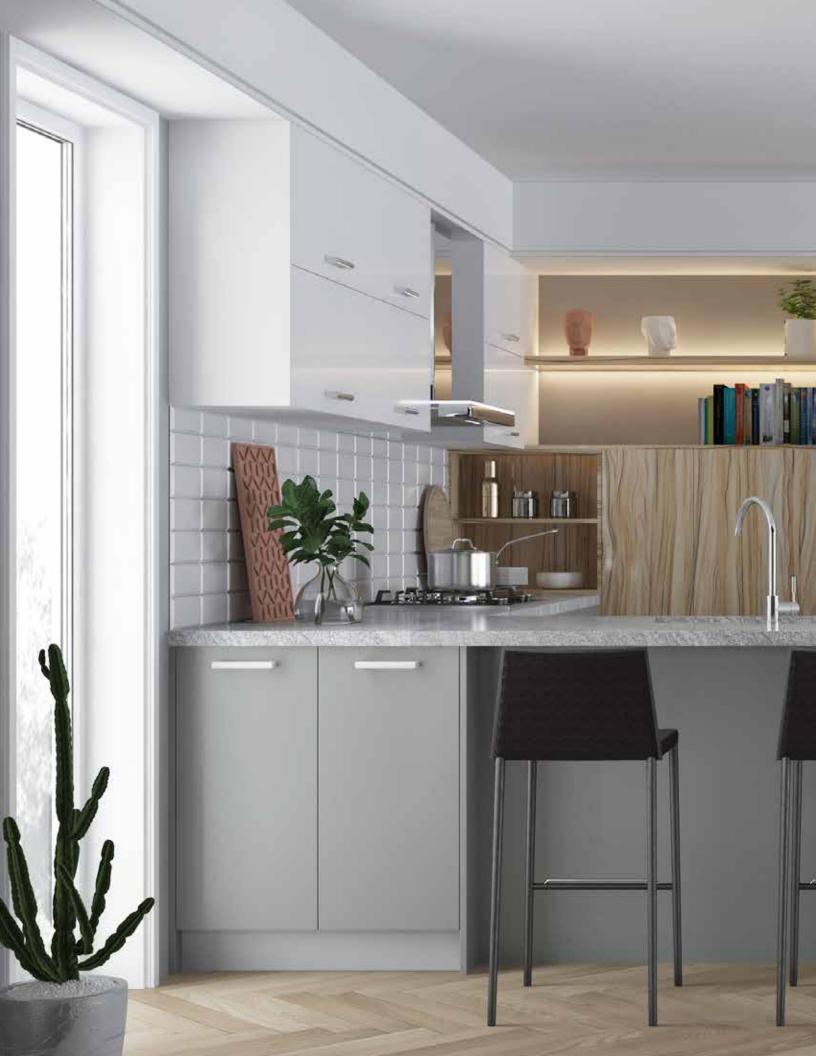

Matte Pebble Grey MPG 7 - 10 biz days

#### MATTE PEBBLE GREY

Matte is relative to flat, that is, non-glossy surface. It can avoid light pollution and is easier to maintain. Black combination, is a classic colour that never gets old.

The dark colour defines wisdom, knowledge, and intelligence, while it is also dignified, conservative and carries the popularity of authority. Therefore, it will be the perfect colour for you to choose and design high-end matte jet black.