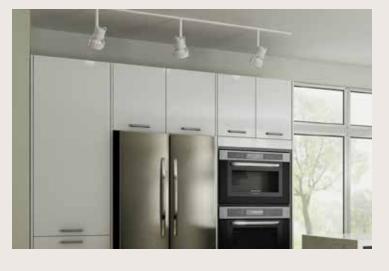

## | DELUXE SERIES | KITCHEN CABINETS DESIGN

Along with the demand for higher life style, the color, material and new design of the kitchens are becoming more and more available, giving people more diversified choice.

The product images shown are for illustration purpose only and may not be an exact representation of the product.

The walnut cabinet express a total rustic and simple feeling. The kitchen is quite spacious, and that bold and simple lines of the kitchen add a sense of boldness and unrestrained to the room. The white quartz stone countertops match the walnut cabinets. The color is wood style, bright and matchable.

The cabinets in the natural wood color are simple and warm, it gives people a fresh and pure feeling. The use of simple modern design style, the perfect blend of wood and white, can easily create a beautiful and comfortable cooking environment.