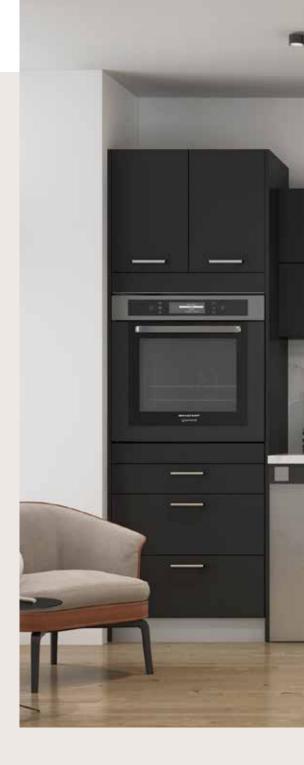

Our glossy and super matte style kitchen cabinets will suit everyone's needs, where glossy gives you a classic reflection and makes your smaller kitchen look bigger, whereas super matte style gives you a sophisticated appeal and is easier to maintain as compared to glossy cabinets.

Glossy Anthracite Grey GAG 7-10 biz days

Whether you prefer a traditional look or something more modern, these kitchen cabinet design ideas go far beyond plain-old cupboards, and, functional tips aside, will help you to spice up your kitchen storage spots with decorative colors, finishes, and hardware.