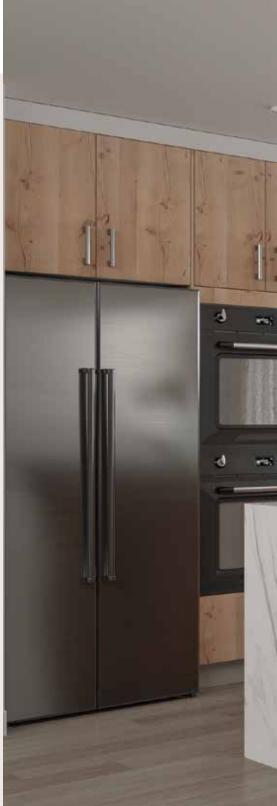

The cabinets in the natural wood color are simple and warm, it gives people a fresh and pure feeling. The use of simple modern design style, the perfect blend of wood and white, can easily create a beautiful and comfortable cooking environment.