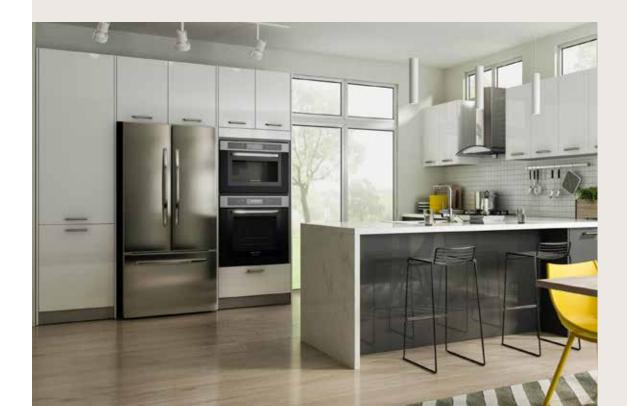

## | DELUXE SERIES | KITCHEN CABINETS DESIGN

Along with the demand for higher life style, the color, material and new design of the kitchens are becoming more and more available, giving people more diversified choice.

The product images shown are for illustration purpose only and may not be an exact representation of the product.

The walnut cabinet express a total rustic and simple feeling. The kitchen is quite spacious, and that bold and simple lines of the kitchen add a sense of boldness and unrestrained to the room. The white quartz stone countertops match the walnut cabinets. The color is wood style, bright and matchable.

The cabinets in the natural wood color are simple and warm, it gives people a fresh and pure feeling. The use of simple modern design style, the perfect blend of wood and white, can easily create a beautiful and comfortable cooking environment.