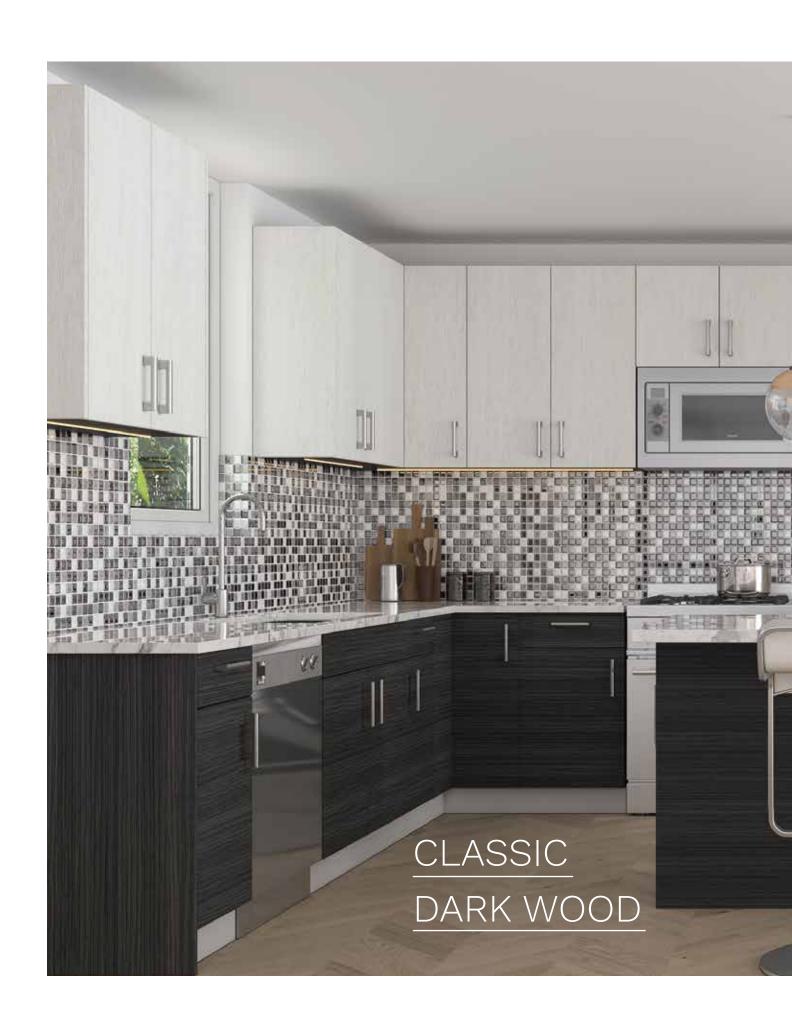

## CLASSIC SERIES KITCHEN CABINETS DESIGN

Classic kitchen cabinets are the unpainted canvas of kitchen design. They're no frills, but they allow for other styles to combine seamlessly. In addition, they let you express your style and personality through numbers of additional designs.

The combination of black and white cabinets has a sleek and modern look. If your home is decorated in a very modern, high-fashion style, try this style of cabinetry.

Dark Wood DW 2-5 biz days

Bianco Wood BW 2-5 biz days