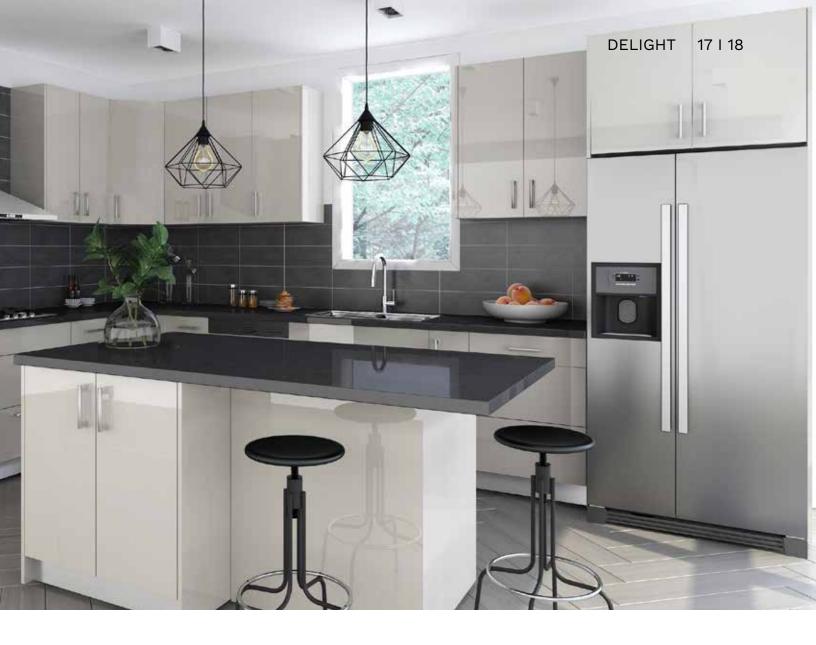

## | DELIGHT SERIES | KITCHEN CABINETS DESIGN

Dreaming of giving your kitchen a new look? But don't know which style to choose then consider delight-style kitchen cabinets, making it perfect for those who just love simplicity.

### <u>DELIGHT</u> GLOSSY WHITE & ASH

White cabinets are unforgettable, giving a sense of purity and comfort. No matter what is the kitchenware materials, it can maintain the fresh and elegant feelings but not missing the vitality of the original color.