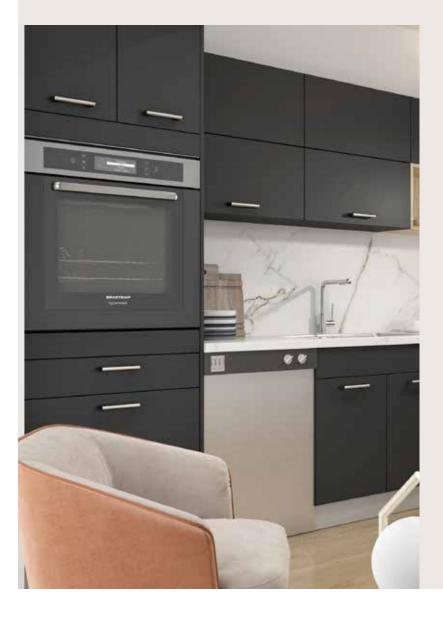

Our glossy and super matte style kitchen cabinets will suit everyone's needs, where glossy gives you a classic reflection and makes your smaller kitchen look bigger, whereas super matte style gives you a sophisticated appeal and is easier to maintain as compared to glossy cabinets.

Glossy Anthracite Grey GAG 7-10 biz days

Whether you prefer a traditional look or something more modern, these kitchen cabinet design ideas go far beyond plain-old cupboards, and, functional tips aside, will help you to spice up your kitchen storage spots with decorative colors, finishes, and hardware.