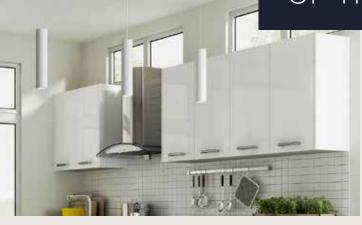

## | DELIGHT SERIES | KITCHEN CABINETS DESIGN

Dreaming of giving your kitchen a new look? But don't know which style to choose then consider delight-style kitchen cabinets, making it perfect for those who just love simplicity.

Melamine laminated on both sides, and PVC matching color edge banding on all edges makes it aesthetically appealing and incredibly stylish, giving your kitchen a modern new look while keeping it in your budget.