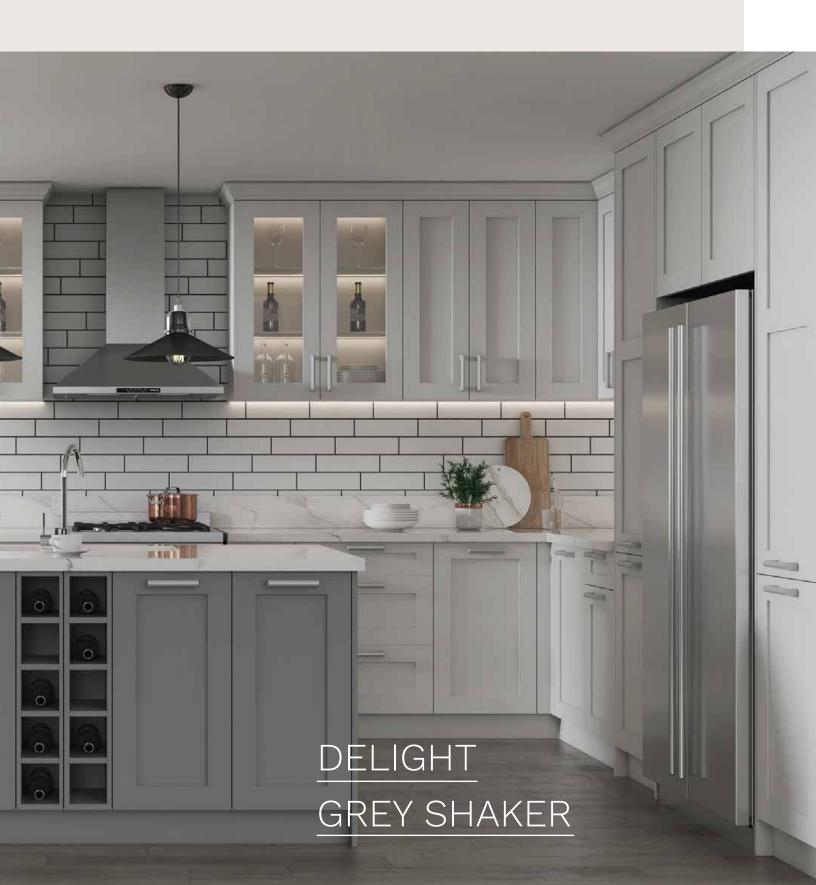

## | DELIGHT SERIES | KITCHEN CABINETS DESIGN

Dreaming of giving your kitchen a new look? But don't know which style to choose then consider delight-style kitchen cabinets, making it perfect for those who just love simplicity.

5 Piece shaker door with 3/4" solid wood frame and 3/8" mdf core. Painted finishes on Exterior and all edges.

White Shaker WS 2-5 biz days

Grey Shaker GS 2-5 biz days