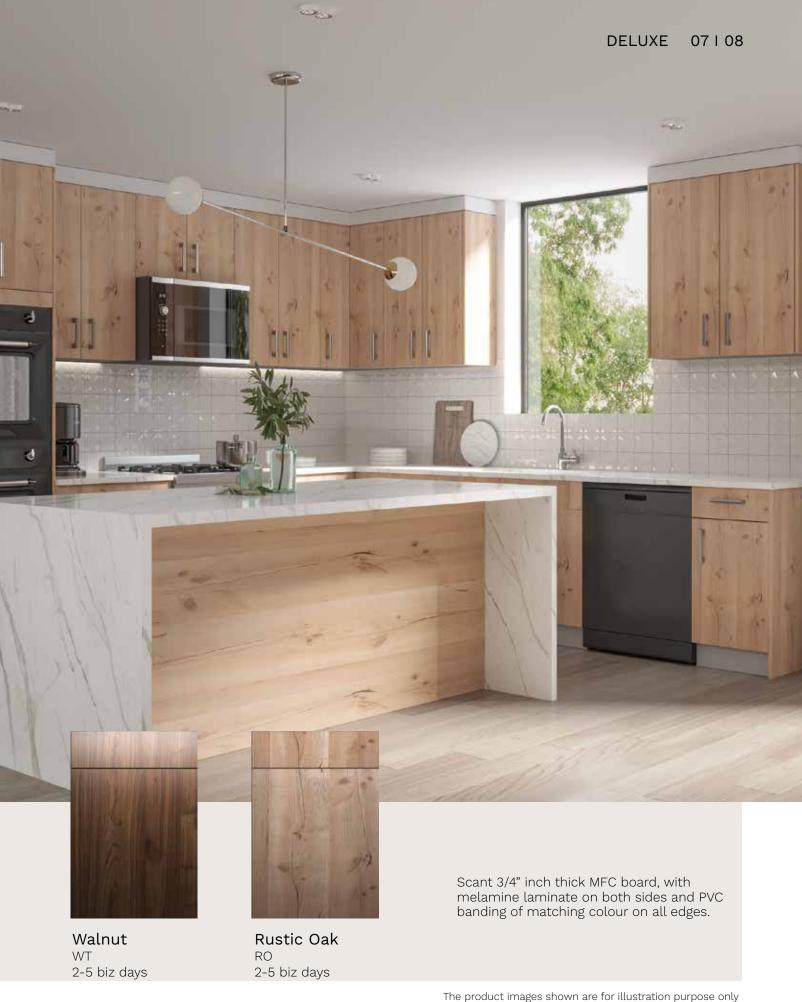

The product images shown are for illustration purpose only and may not be an exact representation of the product.

The walnut cabinet express a total rustic and simple feeling. The kitchen is quite spacious, and that bold and simple lines of the kitchen add a sense of boldness and unrestrained to the room. The white quartz stone countertops match the walnut cabinets. The color is wood style, bright and matchable.

The cabinets in the natural wood color are simple and warm, it gives people a fresh and pure feeling. The use of simple modern design style, the perfect blend of wood and white, can easily create a beautiful and comfortable cooking environment.