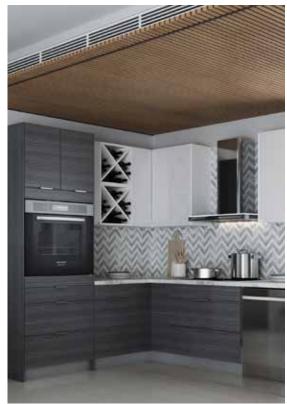

## CLASSIC SERIES KITCHEN CABINETS DESIGN

Classic kitchen cabinets are the unpainted canvas of kitchen design. They're no frills, but they allow for other styles to combine seamlessly. In addition, they let you express your style and personality through numbers of additional designs.

The combination of black and white cabinets has a sleek and modern look. If your home is decorated in a very modern, high-fashion style, try this style of cabinetry.

Dark Wood DW 2-5 biz days

Bianco Wood BW 2-5 biz days