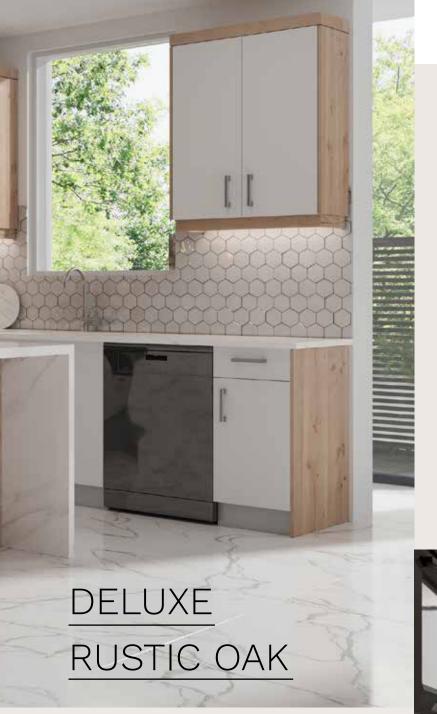

## | DELUXE SERIES | KITCHEN CABINETS DESIGN

Along with the demand for higher life style, the color, material and new design of the kitchens are becoming more and more available, giving people more diversified choice.

The product images shown are for illustration purpose only and may not be an exact representation of the product.

The walnut cabinet express a total rustic and simple feeling. The kitchen is quite spacious, and that bold and simple lines of the kitchen add a sense of boldness and unrestrained to the room. The white quartz stone countertops match the walnut cabinets. The color is wood style, bright and matchable.